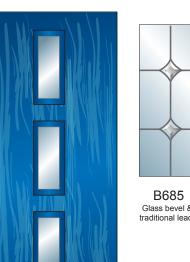

## The contemporary collection **MSM1 FB779** A range of combinations available to suit any home N with matching glass designs and a choice of 20 colours SAPPHIRE BLUE ANTHRACITE GREY SIGNAL BLUE STEEL BLUE SLATE GREY A wide selection of furniture and locks are available to to finish your door CARMINE RED RUBY RED MINT GREEN MOSS GREEN JET BLACK 38mm brushed steel pull handles from 600mm to 1500mm CHARTWELL GREEN LIGHT IVORY PASTEL PINK DUCK EGG BLUE ICE BLUE We do not recommend the use of abrasive or solvent based products to clean your door, a simple wipe with a damp cloth or mild soapy water will keep it looking as good as new.