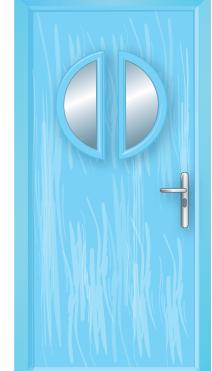

## The contemporary collection **MSM1 FB779** A range of combinations available to suit any home N with matching glass designs and a choice of 20 colours SAPPHIRE BLUE ANTHRACITE GREY SIGNAL BLUE STEEL BLUE SLATE GREY A wide selection of furniture and locks are available to to finish your door CARMINE RED RUBY RED MINT GREEN MOSS GREEN JET BLACK 38mm brushed steel pull handles from 600mm to 1500mm CHARTWELL GREEN LIGHT IVORY PASTEL PINK DUCK EGG BLUE ICE BLUE We do not recommend the use of abrasive or solvent based products to clean your door, a simple wipe with a damp cloth or mild soapy water will keep it looking as good as new.