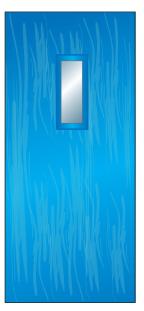

## The contemporary collection **MSM1 FB779** A range of combinations available to suit any home N with matching glass designs and a choice of 20 colours SAPPHIRE BLUE ANTHRACITE GREY SIGNAL BLUE STEEL BLUE SLATE GREY A wide selection of furniture and locks are available to to finish your door CARMINE RED RUBY RED MINT GREEN MOSS GREEN JET BLACK 38mm brushed steel pull handles from 600mm to 1500mm CHARTWELL GREEN LIGHT IVORY PASTEL PINK DUCK EGG BLUE ICE BLUE We do not recommend the use of abrasive or solvent based products to clean your door, a simple wipe with a damp cloth or mild soapy water will keep it looking as good as new.