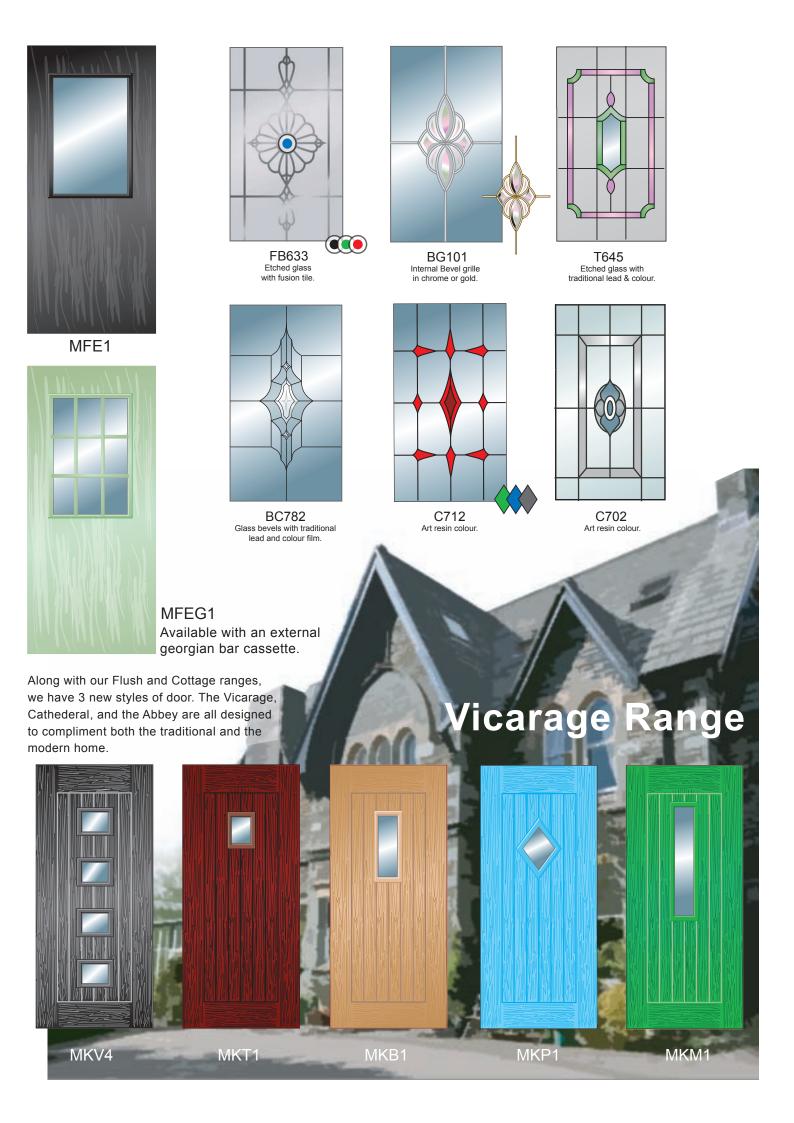

IRISH OAK Due to the limitations of the printing process, colours shown are only an approximate guide.

**ROSEWOOD** 

MAHOGANY

**BUTTERCUP** 

OAK

B685 Glass bevel & traditional lead.

FB711 Etched glass with fusion tile.

Clear glass with etched shape and fusion tile.

FB771 Clear glass with etched shape and fusion tile.

MSH2

SB677 Etched glass with clear design.

FB700 Etched glass with fusion tile.

FB781 BC709 Glass bevel, traditional lead & textured film. Clear glass with fusion tile.

## Cathedral Range A traditional looking classic

MR0

Abbey Range

MAP1

MAW5

MAL5