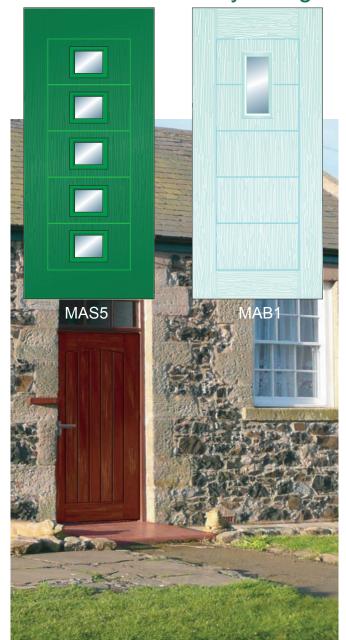

## Cathedral Range A traditional looking classic

MR0

Abbey Range

MAP1

MAW5

MAL5