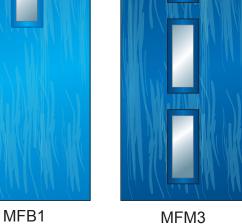

STEEL BLUE SLATE GREY A wide selection of furniture and locks are available to to finish your door CARMINE RED RUBY RED MINT GREEN MOSS GREEN JET BLACK 38mm brushed steel pull handles from 600mm to 1500mm CHARTWELL GREEN LIGHT IVORY PASTEL PINK DUCK EGG BLUE ICE BLUE We do not recommend the use of abrasive or solvent based products to clean your door, a simple wipe with a damp cloth or mild soapy water will keep it looking as good as new.

IRISH OAK Due to the limitations of the printing process, colours shown are only an approximate guide.

**ROSEWOOD** 

MAHOGANY

**BUTTERCUP** 

OAK







B685 Glass bevel & traditional lead.



FB711 Etched glass with fusion tile.



Clear glass with etched shape and fusion tile.



FB771 Clear glass with etched shape and fusion tile.



MSH2



















SB677 Etched glass with clear design.



FB700 Etched glass with fusion tile.



FB781 BC709 Glass bevel, traditional lead & textured film. Clear glass with fusion tile.

Colour matched frames available

throughout the range









MSWQ4

MFR3

MFV2





## Cathedral Range A traditional looking classic









MR0

Abbey Range



MAP1







MAW5



MAL5



## www.dpplastics.co.uk

Telephone 01354 700450

Fax 01354 778016

sales@thedoor-factory.co.uk

Unit 1 International Industrial Park
Manor Way
New Road
Rainham
Essex RM13 8RH