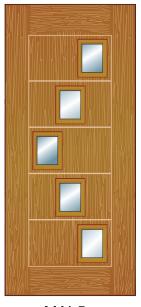

## The contemporary collection **MSM1 FB779** A range of combinations available to suit any home N with matching glass designs and a choice of 20 colours SAPPHIRE BLUE ANTHRACITE GREY SIGNAL BLUE STEEL BLUE SLATE GREY A wide selection of furniture and locks are available to to finish your door CARMINE RED RUBY RED MINT GREEN MOSS GREEN JET BLACK 38mm brushed steel pull handles from 600mm to 1500mm CHARTWELL GREEN LIGHT IVORY PASTEL PINK DUCK EGG BLUE ICE BLUE We do not recommend the use of abrasive or solvent based products to clean your door, a simple wipe with a damp cloth or mild soapy water will keep it looking as good as new.