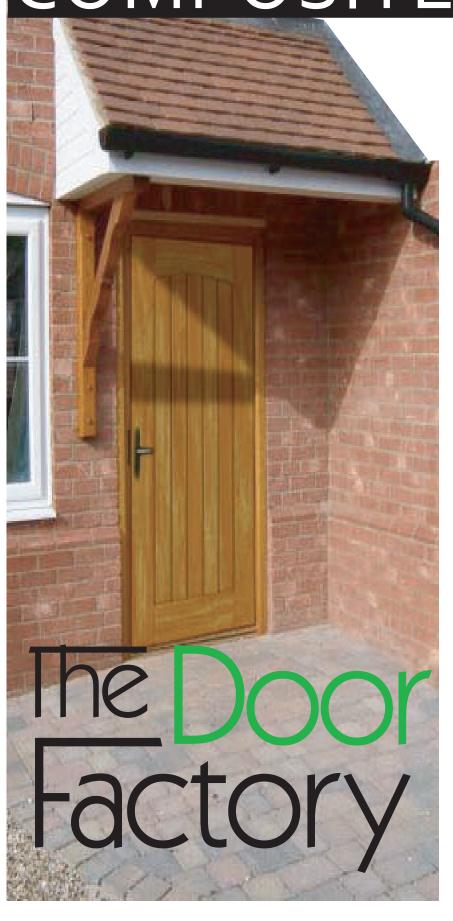

## CONTEMPORARY COMPOSITE DOORS



## The contemporary collection **MSM1 FB779** A range of combinations available to suit any home N with matching glass designs and a choice of 20 colours SAPPHIRE BLUE ANTHRACITE GREY SIGNAL BLUE STEEL BLUE SLATE GREY A wide selection of furniture and locks are available to to finish your door CARMINE RED RUBY RED MINT GREEN MOSS GREEN JET BLACK 38mm brushed steel pull handles from 600mm to 1500mm CHARTWELL GREEN LIGHT IVORY PASTEL PINK DUCK EGG BLUE ICE BLUE We do not recommend the use of abrasive or solvent based products to clean your door, a simple wipe with a damp cloth or mild soapy water will keep it looking as good as new.

IRISH OAK Due to the limitations of the printing process, colours shown are only an approximate guide.

**ROSEWOOD** 

MAHOGANY

**BUTTERCUP** 

OAK







B6