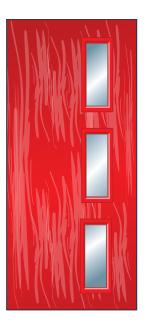

## The contemporary collection **MSM1 FB779** A range of combinations available to suit any home N with matching glass designs and a choice of 20 colours SAPPHIRE BLUE ANTHRACITE GREY SIGNAL BLUE STEEL BLUE SLATE GREY A wide selection of furniture and locks are available to to finish your door CARMINE RED RUBY RED MINT GREEN MOSS GREEN JET BLACK 38mm brushed steel pull handles from 600mm to 1500mm CHARTWELL GREEN LIGHT IVORY PASTEL PINK DUCK EGG BLUE ICE BLUE We do not recommend the use of abrasive or solvent based products to clean your door, a simple wipe with a damp cloth or mild soapy water will keep it looking as good as new.