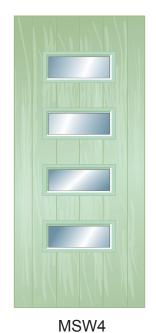

TEL PINK DUCK EGG BLUE ICE BLUE We do not recommend the use of abrasive or solvent based products to clean your door, a simple wipe with a damp cloth or mild soapy water will keep it looking as good as new.

IRISH OAK Due to the limitations of the printing process, colours shown are only an approximate guide.

**ROSEWOOD** 

MAHOGANY

**BUTTERCUP** 

OAK







B685 Glass bevel & traditional lead.



FB711 Etched glass with fusion tile.



Clear glass with etched shape and fusion tile.



FB771 Clear glass with etched shape and fusion tile.



MSH2



















SB677 Etched glass with clear design.



FB700 Etched glass with fusion tile.



FB781 BC709 Glass bevel, traditional lead & textured film. Clear glass with fusion tile.

Colour matched frames available

throughout the range









MSWQ4

MFR3

MFV2





## Cathedral Range A traditional looking classic









MR0

Abbey Range



MAP1







MAW5



MAL5



## www.dpplastics.co.uk

Telephone 01354 700450

Fax 01354 778016

sales@thedoor-factory.co.uk

Unit 1 International Industrial Park
Manor Way
New Road
Rainham
Essex RM13 8RH