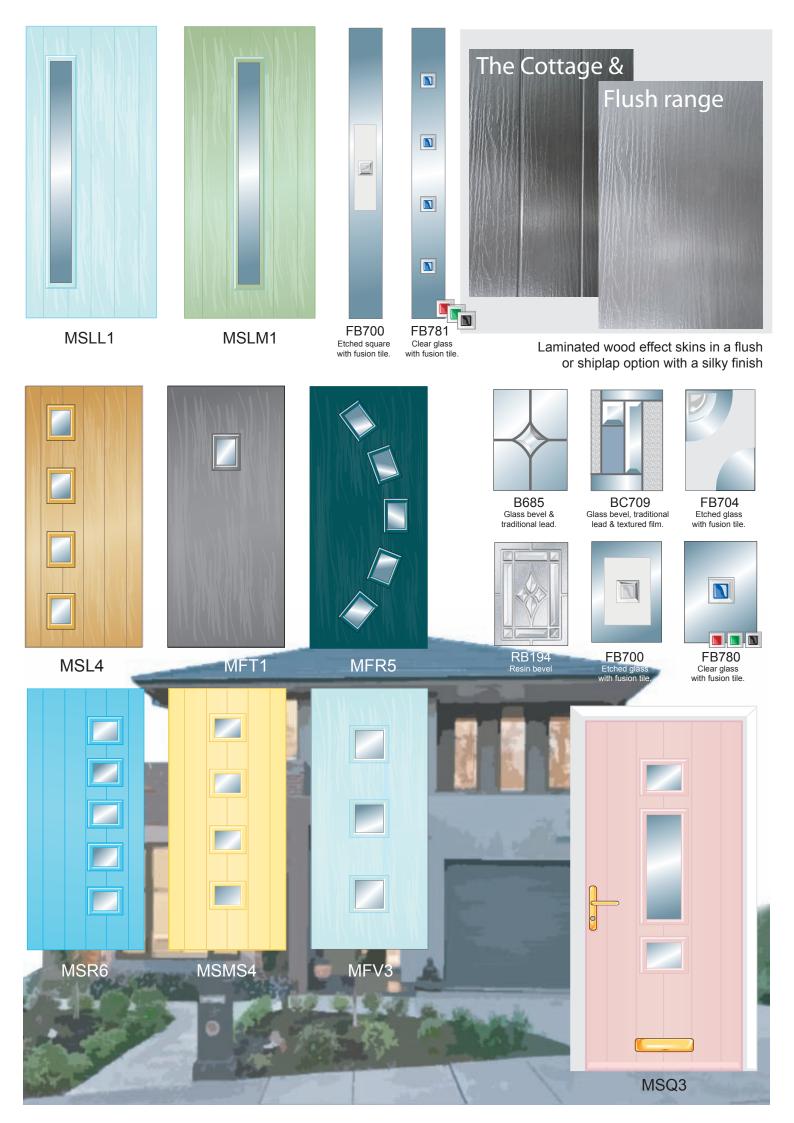

IRISH OAK Due to the limitations of the printing process, colours shown are only an approximate guide.

**ROSEWOOD** 

MAHOGANY

**BUTTERCUP** 

OAK

B685 Glass bevel & traditional lead.

FB711 Etched glass with fusion tile.

Clear glass with etched shape and fusion tile.

FB771 Clear glass with etched shape and fusion tile.

MSH2

SB677 Etched glass with clear design.

FB700 Etched glass with fusion tile.

FB781 BC709 Glass bevel, traditional lead & textured film. Clear glass with fusion tile.

Colour matched frames available

throughout the range

MSWQ4

MFR3

MFV2