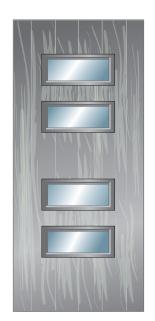

L PINK DUCK EGG BLUE ICE BLUE We do not recommend the use of abrasive or solvent based products to clean your door, a simple wipe with a damp cloth or mild soapy water will keep it looking as good as new.

IRISH OAK Due to the limitations of the printing process, colours shown are only an approximate guide.

**ROSEWOOD** 

MAHOGANY

**BUTTERCUP** 

OAK







B685 Glass bevel & traditional lead.



FB711 Etched glass with fusion tile.



Clear glass with etched shape and fusion tile.



FB771 Clear glass with etched shape and fusion tile.



MSH2



















SB677 Etched glass with clear design.



FB700 Etched glass with fusion tile.



FB781 BC709 Glass bevel, traditional lead & textured film. Clear glass with fusion tile.

Colour matched frames available

throughout the range









MSWQ4

MFR3

MFV2





## Cathedral Range A traditional looking classic









MR0

Abbey Range



MAP1







MAW5



MAL5



## www.dpplastics.co.uk

Telephone 01354 700450

Fax 01354 778016

sales@thedoor-factory.co.uk

Unit 1 International Industrial Park
Manor Way
New Road
Rainham
Essex RM13 8RH