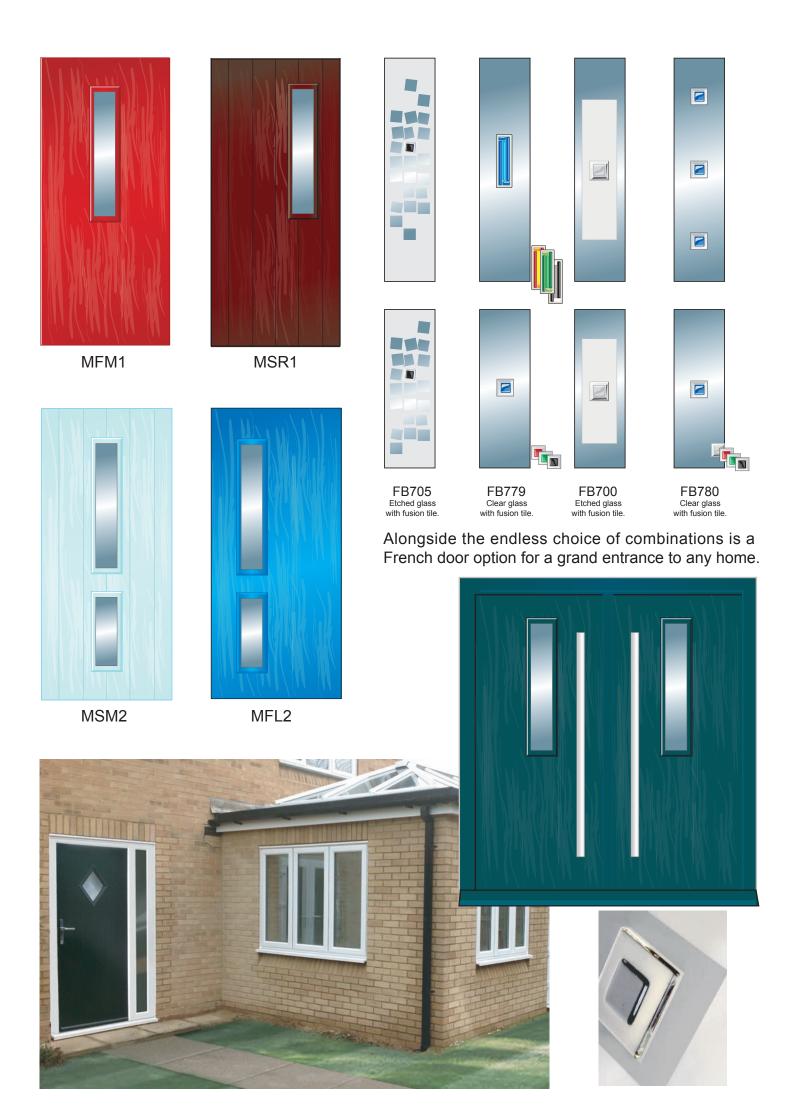

## The contemporary collection **MSM1 FB779** A range of combinations available to suit any home N with matching glass designs and a choice of 20 colours SAPPHIRE BLUE ANTHRACITE GREY SIGNAL BLUE STEEL BLUE SLATE GREY A wide selection of furniture and locks are available to to finish your door CARMINE RED RUBY RED MINT GREEN MOSS GREEN JET BLACK 38mm brushed steel pull handles from 600mm to 1500mm CHARTWELL GREEN LIGHT IVORY PASTEL PINK DUCK EGG BLUE ICE BLUE We do not recommend the use of abrasive or solvent based products to clean your door, a simple wipe with a damp cloth or mild soapy water will keep it looking as good as new.

IRISH OAK Due to the limitations of the printing process, colours shown are only an approximate guide.

**ROSEWOOD** 

MAHOGANY

**BUTTERCUP** 

OAK

B685 Glass bevel & traditional lead.

FB711 Etched glass with fusion tile.

Clear glass with etched shape and fusion tile.

FB771 Clear glass with etched shape and fusion tile.

MSH2

SB677 Etched glass with clear design.

FB700 Etched glass with fusion tile.

FB781 BC709 Glass bevel, traditional lead & textured film. Clear glass with fusion tile.

Colour matched frames available

throughout the range

MSWQ4

MFR3

MFV2