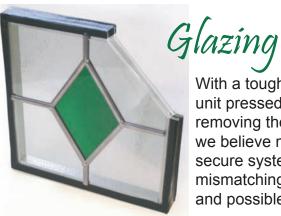

## Beta

C212

FB633

With a toughened double glazed unit pressed directly into the door removing the need for any cassettes, we believe making this a more secure system and eliminating mismatching colours, draughs, and possible future leaks.