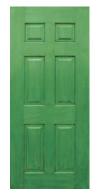

## The Door

A strong timber sub-frame with midrail
Polystyrene core for insulation and sound proofing
Internal white UPVC skin (coloured GRP optional)
Coloured External GRP skin
Multi point locking system
Colour coordinated drip bar
Aluminium shaped edge trim
Lead free sculptured Low threshold outerframe