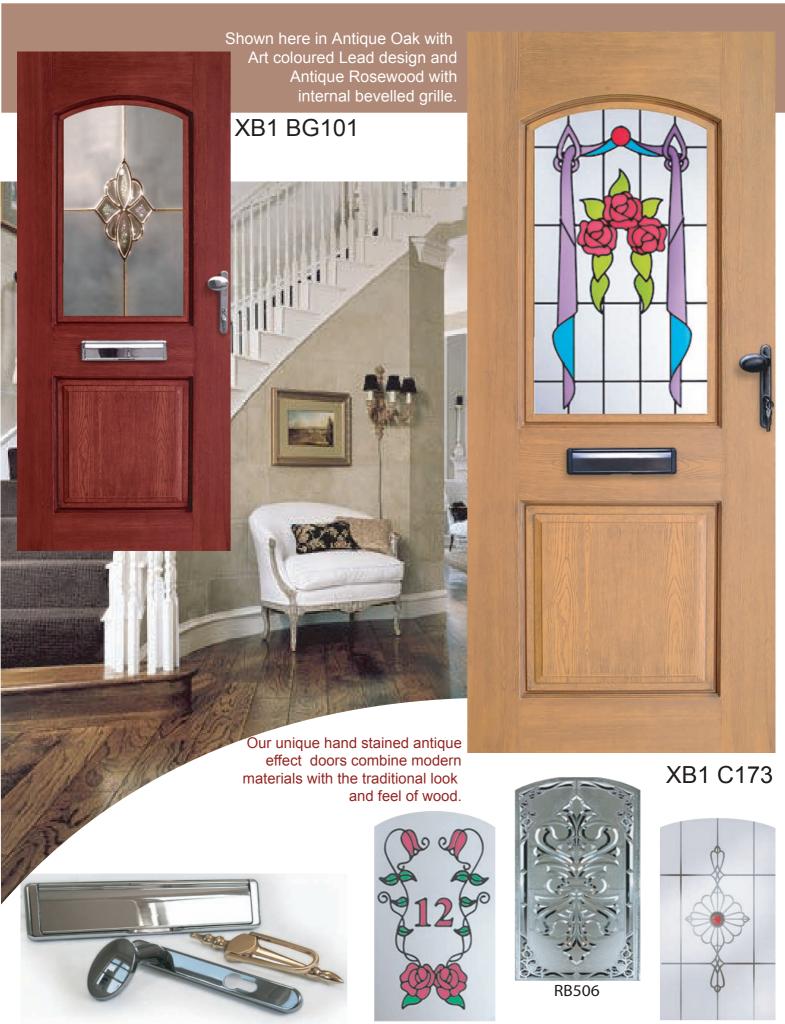

## Alpha Shown here in Black with etched glass design also available as a top glazed door. XA4 SB677 XA2 C502 **RB537** BC900 Furniture The furniture you dress your door with gives it that finishing touch. Needing both to be practical

C502

& stylish, colour matched and able to take whatever is thrown at it, the weather, the postman, and the paper boy.

## Beta



C212

FB633













With a toughened double glazed unit pressed directly into the door removing the need for any cassettes, we believe making this a more secure system and eliminating mismatching colours, draughs, and possible future leaks.









with a special coloured lead

design. An alternative option with an oval centre is available

**XOS1 FB633** 

XOL1 C929

## The Door

A strong timber sub-frame with midrail
Polystyrene core for insulation and sound proofing
Internal white UPVC skin (coloured GRP optional)
Coloured External GRP skin
Multi point locking system
Colour coordinated drip bar
Aluminium shaped edge trim
Lead free sculptured Low threshold outerframe



































Unit 1 International Industrial Estate Manor Way Rainham Essex RM13 8RH

> Tel: