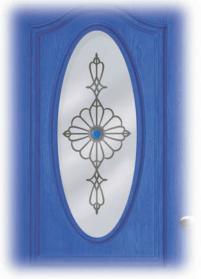

with a special coloured lead

design. An alternative option with an oval centre is available

**XOS1 FB633** 

XOL1 C929