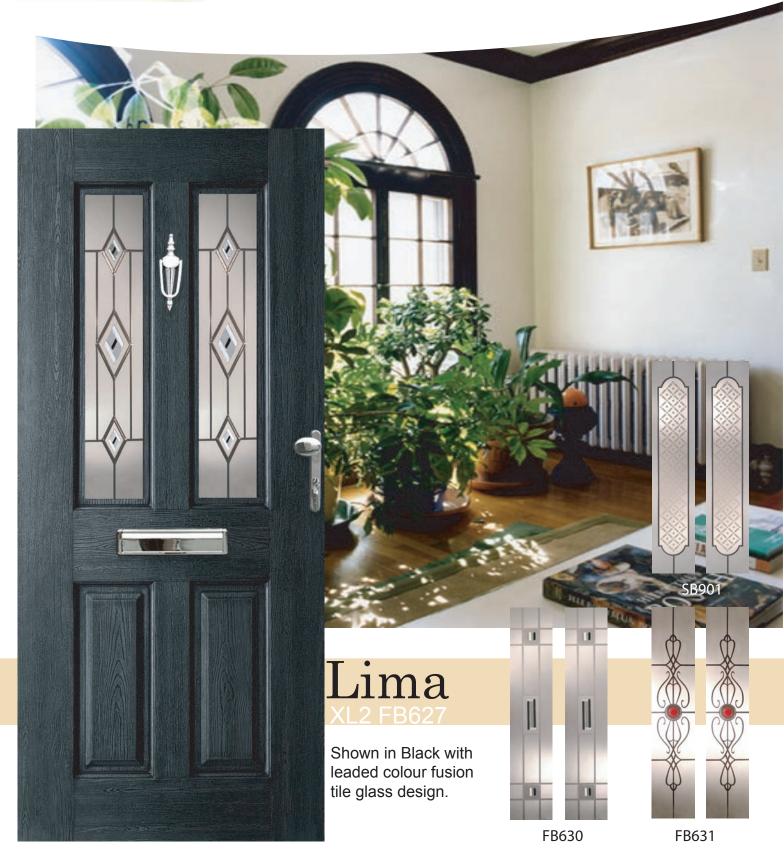

## The Door

A strong timber sub-frame with midrail
Polystyrene core for insulation and sound proofing
Internal white UPVC skin (coloured GRP optional)
Coloured External GRP skin
Multi point locking system
Colour coordinated drip bar
Aluminium shaped edge trim
Lead free sculptured Low threshold outerframe