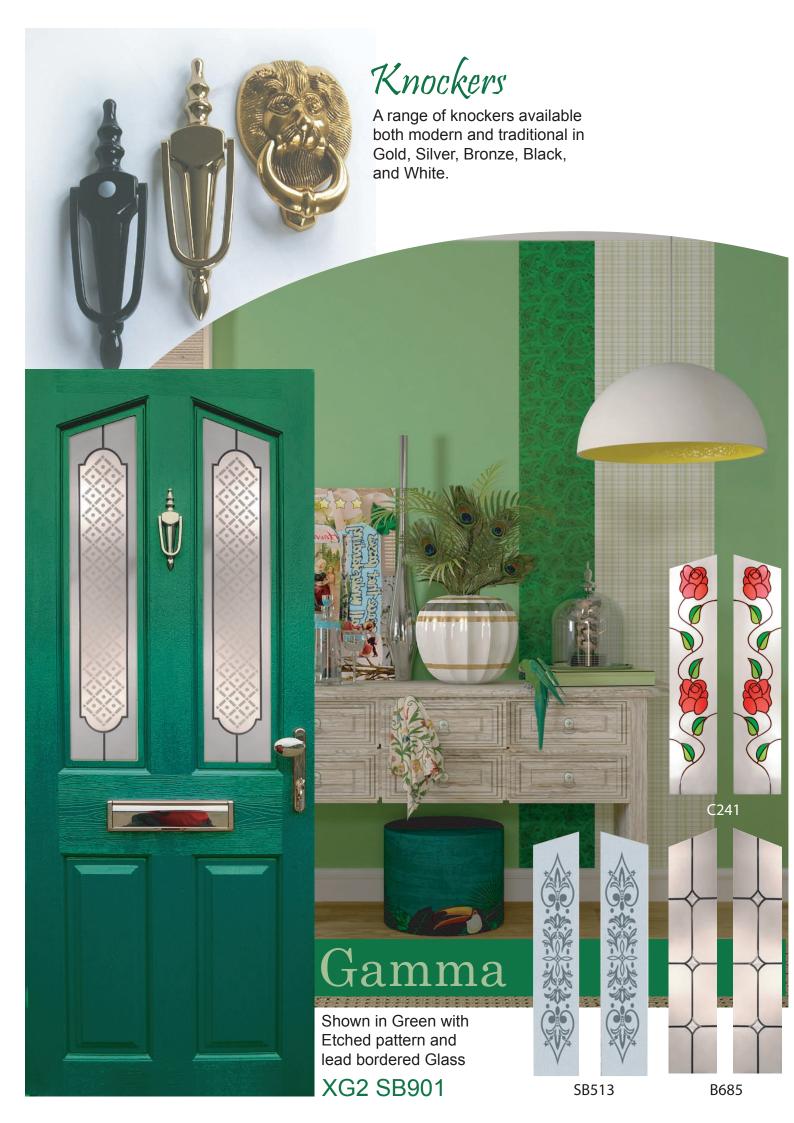

C502

& stylish, colour matched and able to take whatever is thrown at it, the weather, the postman, and the paper boy.