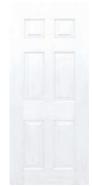

## The Door

A strong timber sub-frame with midrail
Polystyrene core for insulation and sound proofing
Internal white UPVC skin (coloured GRP optional)
Coloured External GRP skin
Multi point locking system
Colour coordinated drip bar
Aluminium shaped edge trim
Lead free sculptured Low threshold outerframe