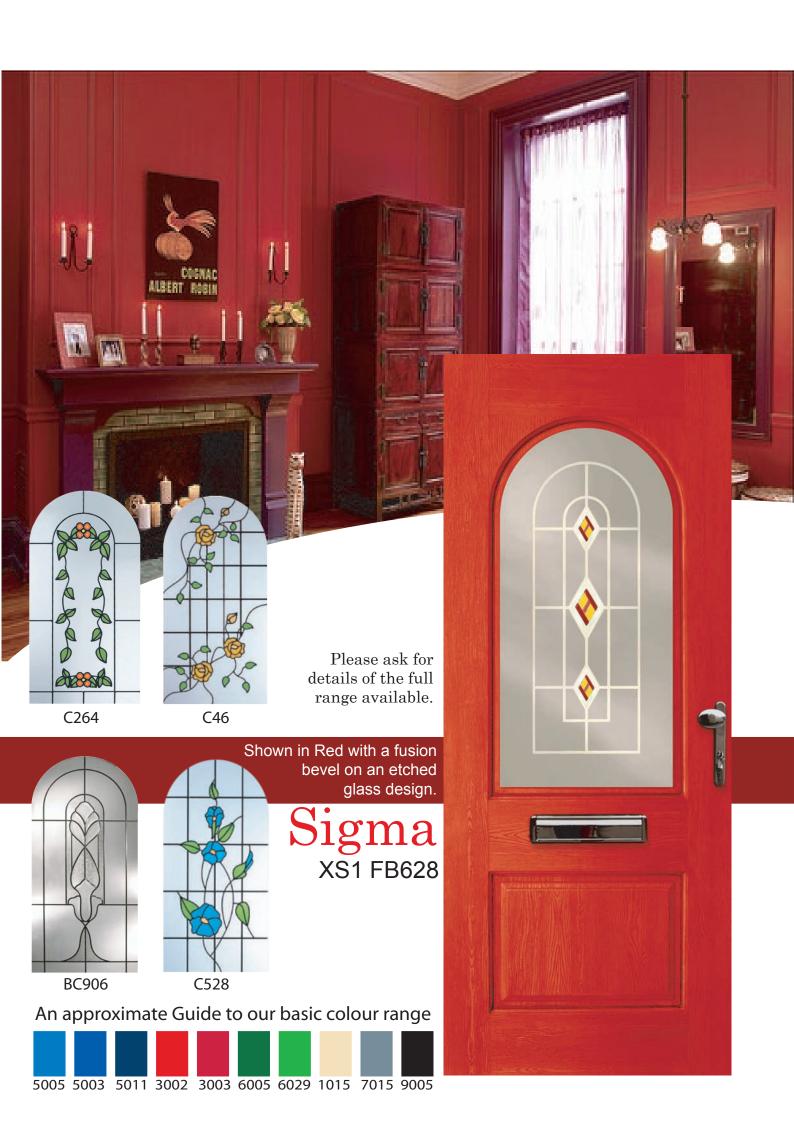

## Beta

C212

FB633

With a toughened double glazed unit pressed directly into the door removing the need for any cassettes, we believe making this a more secure system and eliminating mismatching colours, draughs, and possible future leaks.

## Alpha Shown here in Black with etched glass design also available as a top glazed door. XA4 SB677 XA2 C502 **RB537** BC900 Furniture The furniture you dress your door with gives it that finishing touch. Needing both to be practical

C502

& stylish, colour matched and able to take whatever is thrown at it, the weather, the postman, and the paper boy.