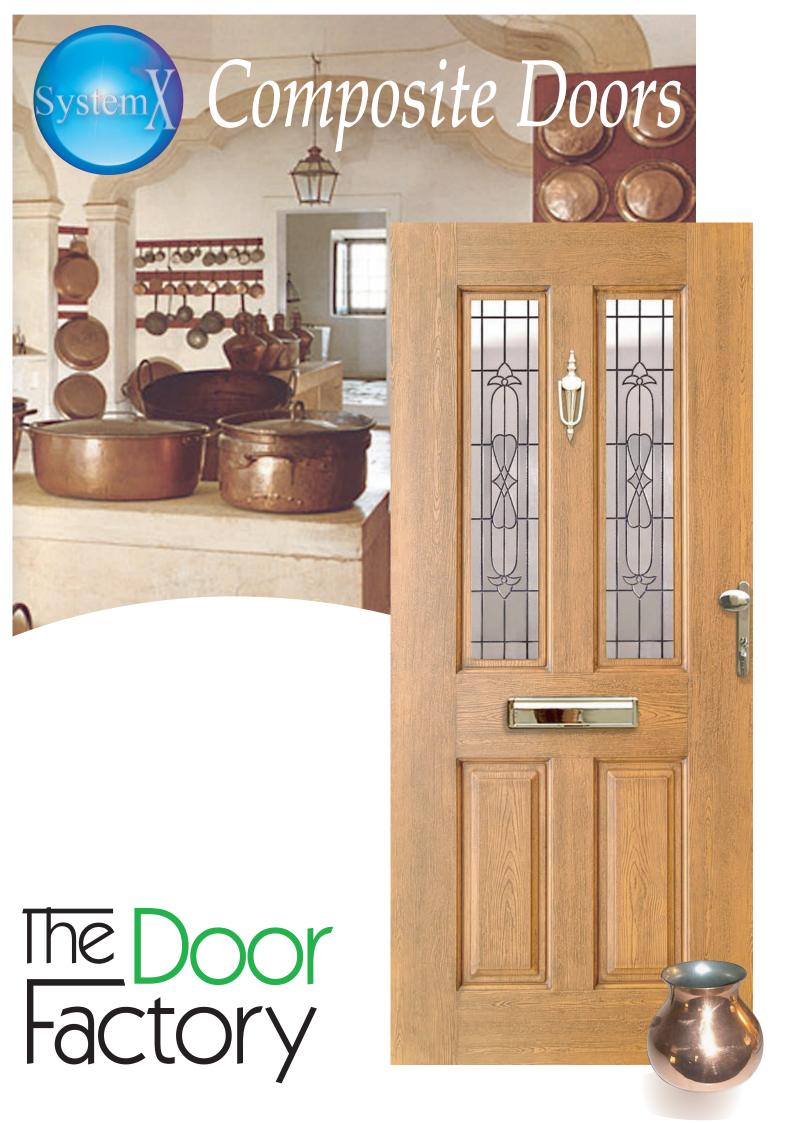

## The Door

A strong timber sub-frame with midrail
Polystyrene core for insulation and sound proofing
Internal white UPVC skin (coloured GRP optional)
Coloured External GRP skin
Multi point locking system
Colour coordinated drip bar
Aluminium shaped edge trim
Lead free sculptured Low threshold outerframe