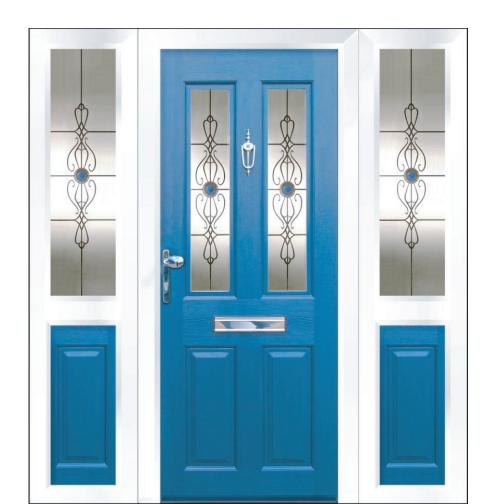

## Beta

C212

FB633

With a toughened double glazed unit pressed directly into the door removing the need for any cassettes, we believe making this a more secure system and eliminating mismatching colours, draughs, and possible future leaks.