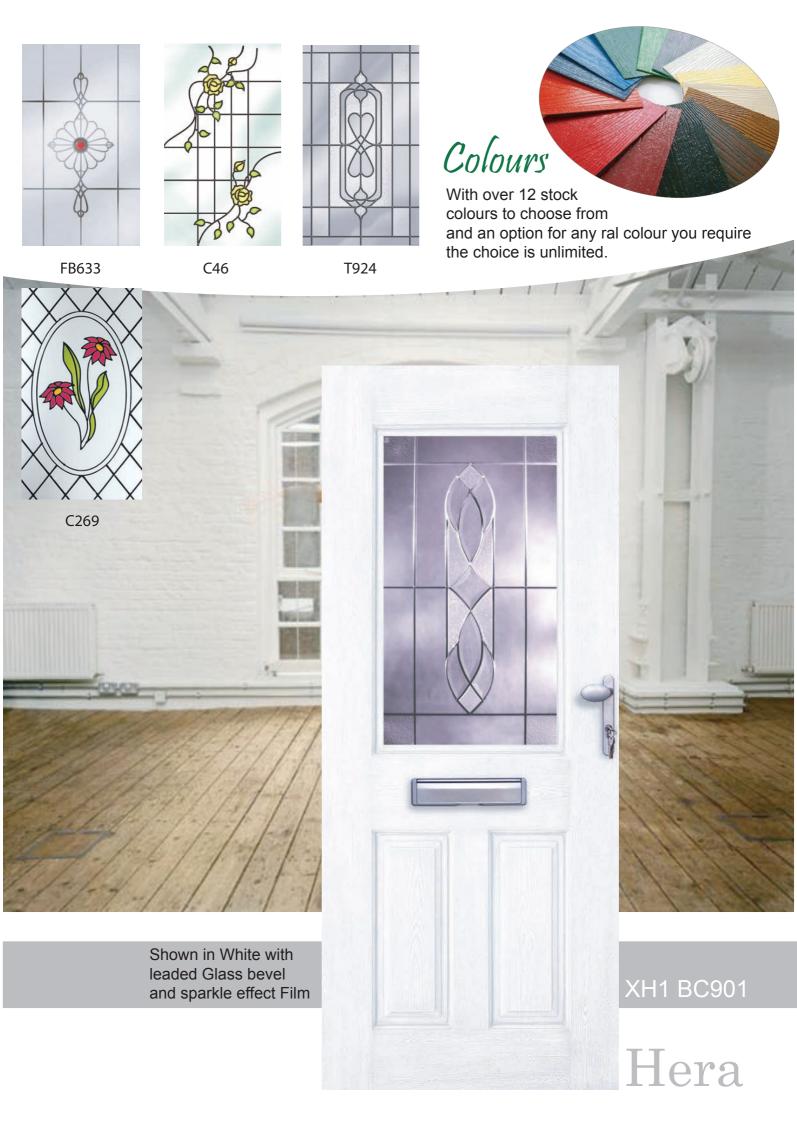

## Alpha Shown here in Black with etched glass design also available as a top glazed door. XA4 SB677 XA2 C502 **RB537** BC900 Furniture The furniture you dress your door with gives it that finishing touch. Needing both to be practical

C502

& stylish, colour matched and able to take whatever is thrown at it, the weather, the postman, and the paper boy.

## Beta



C212

FB633













With a toughened double glazed unit pressed directly into the door removing the need for any cassettes, we believe making this a more secure system and eliminating mismatching colours, draughs, and possible future leaks.









with a special coloured lead

design. An alternative option with an oval centre is available

**XOS1 FB633** 

XOL1 C929

## The Door

A strong timber sub-frame with midrail
Polystyrene core for insulation and sound proofing
Internal white UPVC skin (coloured GRP optional)
Coloured External GRP skin
Multi point locking system
Colour coordinated drip bar
Aluminium shaped edge trim
Lead free sculptured Low threshold outerframe



































Unit 1 International Industrial Estate Manor Way Rainham Essex RM13 8RH

> Tel: 08448 151647 Fax: 01