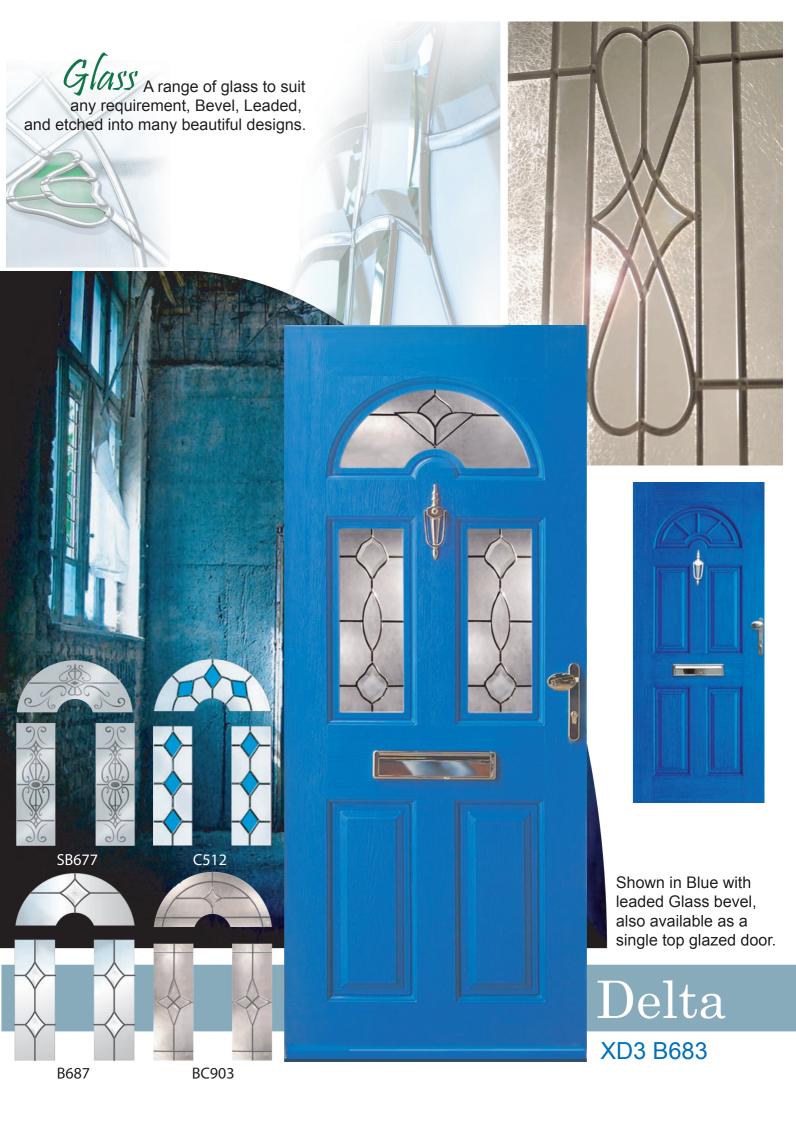

## Alpha Shown here in Black with etched glass design also available as a top glazed door. XA4 SB677 XA2 C502 **RB537** BC900 Furniture The furniture you dress your door with gives it that finishing touch. Needing both to be practical

C502

& stylish, colour matched and able to take whatever is thrown at it, the weather, the postman, and the paper boy.

## Beta



C212

FB633













With a toughened double glazed unit pressed directly into the door removing the need for any cassettes, we believe making this a more secure system and eliminating mismatching colours, draughs, and possible future leaks.









with a special coloured lead

design. An alternative option with an oval centre is available

**XOS1 FB633** 

XOL1 C929

## The Door

A strong timber sub-frame with midrail
Polystyrene core for insulation and sound proofing
Internal white UPVC skin (coloured GRP optional)
Coloured External GRP skin
Multi point locking system
Colour coordinated drip bar
Aluminium shaped edge trim
Lead free sculptured Low threshold outerframe



































Unit 1 International Industrial Estate Manor Way Rainham Essex RM13 8RH

> Tel: 08448 151647 Fax