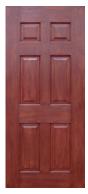

## The Door

A strong timber sub-frame with midrail
Polystyrene core for insulation and sound proofing
Internal white UPVC skin (coloured GRP optional)
Coloured External GRP skin
Multi point locking system
Colour coordinated drip bar
Aluminium shaped edge trim
Lead free sculptured Low threshold outerframe