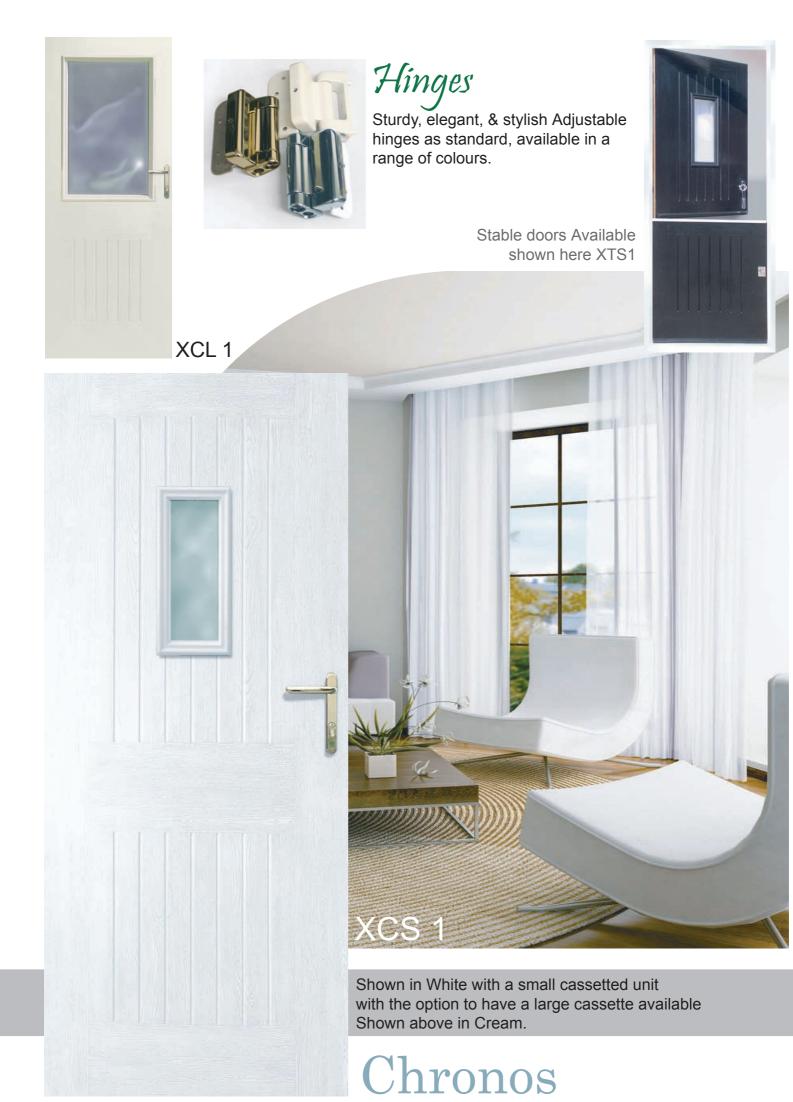

## Alpha Shown here in Black with etched glass design also available as a top glazed door. XA4 SB677 XA2 C502 **RB537** BC900 Furniture The furniture you dress your door with gives it that finishing touch. Needing both to be practical

C502

& stylish, colour matched and able to take whatever is thrown at it, the weather, the postman, and the paper boy.

## Beta



C212

FB633













With a toughened double glazed unit pressed directly into the door removing the need for any cassettes, we believe making this a more secure system and eliminating mismatching colours, draughs, and possible future leaks.









with a special coloured lead

design. An alternative option with an oval centre is available

**XOS1 FB633** 

XOL1 C929

## The Door

A strong timber sub-frame with midrail
Polystyrene core for insulation and sound proofing
Internal white UPVC skin (coloured GRP optional)
Coloured External GRP skin
Multi point locking system
Colour coordinated drip bar
Aluminium shaped edge trim
Lead free sculptured Low threshold outerframe



































Unit 1 International Industrial Estate Manor Way Rainham Essex RM13 8RH

> Tel: 08448 151647 F