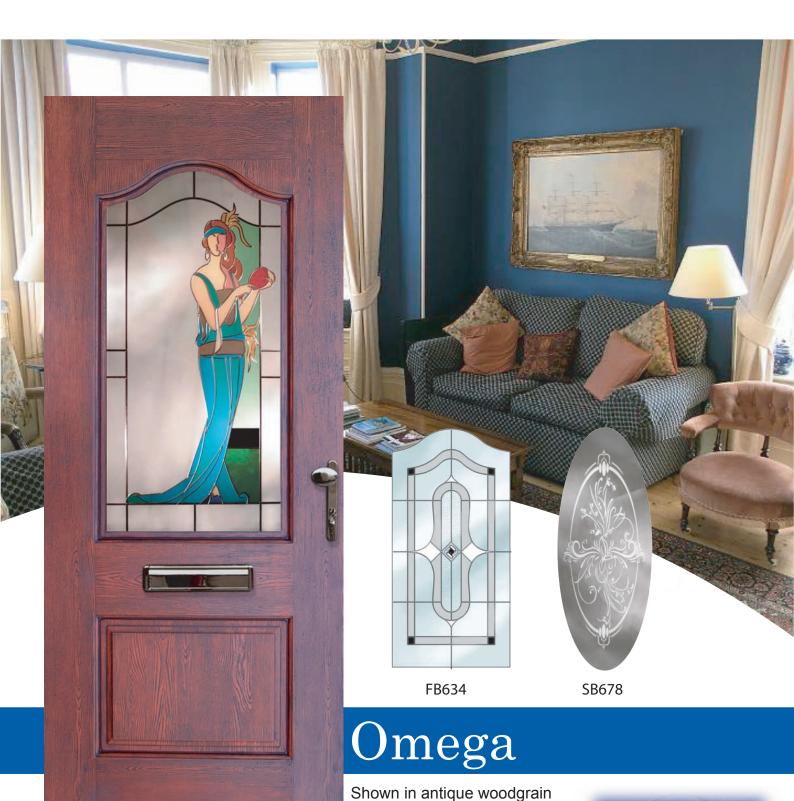

## The Door

A strong timber sub-frame with midrail
Polystyrene core for insulation and sound proofing
Internal white UPVC skin (coloured GRP optional)
Coloured External GRP skin
Multi point locking system
Colour coordinated drip bar
Aluminium shaped edge trim
Lead free sculptured Low threshold outerframe