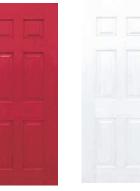

## The Door

A strong timber sub-frame with midrail
Polystyrene core for insulation and sound proofing
Internal white UPVC skin (coloured GRP optional)
Coloured External GRP skin
Multi point locking system
Colour coordinated drip bar
Aluminium shaped edge trim
Lead free sculptured Low threshold outerframe