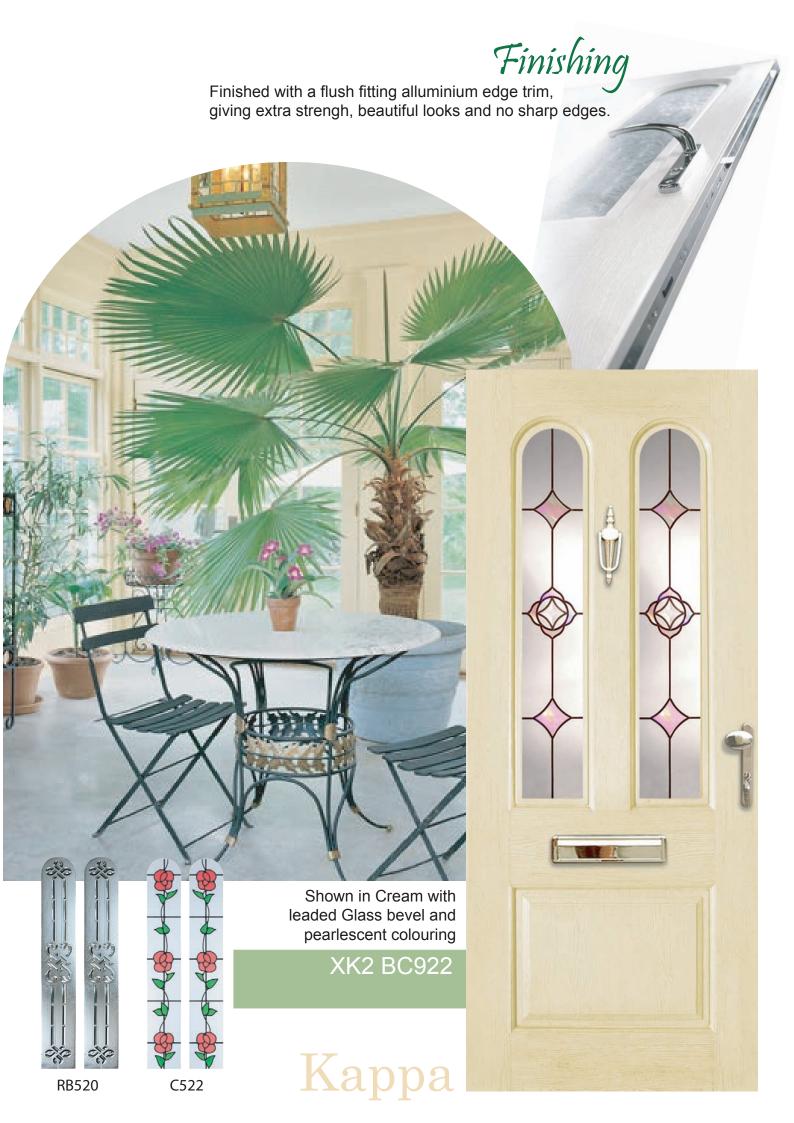

## Alpha Shown here in Black with etched glass design also available as a top glazed door. XA4 SB677 XA2 C502 **RB537** BC900 Furniture The furniture you dress your door with gives it that finishing touch. Needing both to be practical

C502

& stylish, colour matched and able to take whatever is thrown at it, the weather, the postman, and the paper boy.

## Beta



C212

FB633













With a toughened double glazed unit pressed directly into the door removing the need for any cassettes, we believe making this a more secure system and eliminating mismatching colours, draughs, and possible future leaks.









with a special coloured lead

design. An alternative option with an oval centre is available

**XOS1 FB633** 

XOL1 C929

## The Door

A strong timber sub-frame with midrail
Polystyrene core for insulation and sound proofing
Internal white UPVC skin (coloured GRP optional)
Coloured External GRP skin
Multi point locking system
Colour coordinated drip bar
Aluminium shaped edge trim
Lead free sculptured Low threshold outerframe



































Unit 1 International Industrial Estate Manor Way Rainham Essex RM13 8RH

> Tel: 08448 151647 Fax: 0135